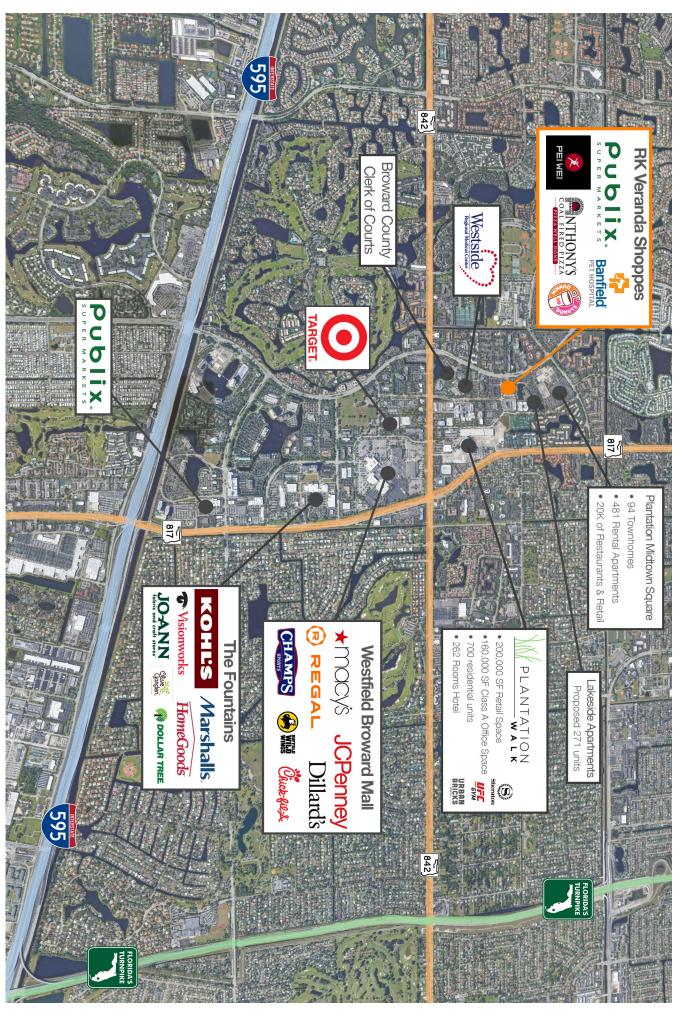

## RK VERANDA SHOPPES

500-550 N. Pine Island Road, Plantation, FL 33324

- Located on Pine Island Road, between Broward Blvd and Sunrise Blvd, with traffic counts in excess of 40,000 vehicles per day.
- Anchored by a strong performing Publix Super Market, Anthony's Coal Fire Pizza and Banfield Pet Hospital
- Centrally positioned within the City of Plantation Midtown district, which will include 1,400 new residential units in the next three years.