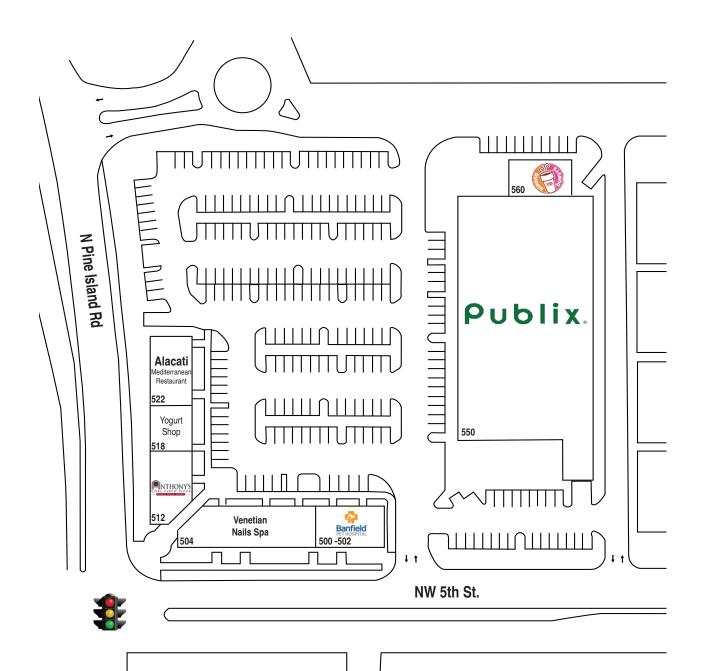

## RK VERANDA SHOPPES

500-550 N. Pine Island Road, Plantation, FL 33324

- Located on Pine Island Road, between Broward Blvd and Sunrise Blvd, with traffic counts in excess of 40,000 vehicles per day.
- Anchored by a strong performing Publix Super Market, Anthony's Coal Fire Pizza and Banfield Pet Hospital
- Centrally positioned within the City of Plantation Midtown district, which will include 1,400 new residential units in the next three years.

## **RK VERANDA SHOPPES**

500-550 N. Pine Island Road, Plantation, FL 33324

| Space # | Tenant                        | Square Footage |
|---------|-------------------------------|----------------|
| 500-502 | Banfield Pet Hospital         | 2,654          |
| 504     | Venetian Nails Spa            | 4,710          |
| 512     | Anthony's Coal Fired<br>Pizza | 2,782          |
| 518     | Yogurt Shop                   | 1,220          |
| 522     | Alacati                       | 2,924          |
| 550     | Publix                        | 28,800         |
| 560     | Dunkin Donuts                 | 1,800          |

## RK VERANDA SHOPPES

500-550 N. Pine Island Road, Plantation, FL 33324