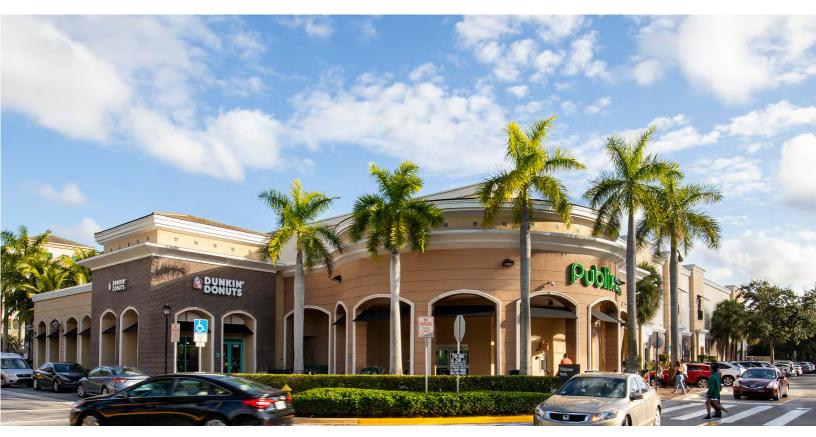

## RK VERANDA SHOPPES

500-550 N. Pine Island Road, Plantation, FL 33324

- Located on Pine Island Road, between Broward Blvd and Sunrise Blvd, with traffic counts in excess of 40,000 vehicles per day.
- Anchored by a strong performing Publix Super Market, Anthony's Coal Fire Pizza and Banfield Pet Hospital
- Centrally positioned within the City of Plantation Midtown district, which will include 1,400 new residential units in the next three years.